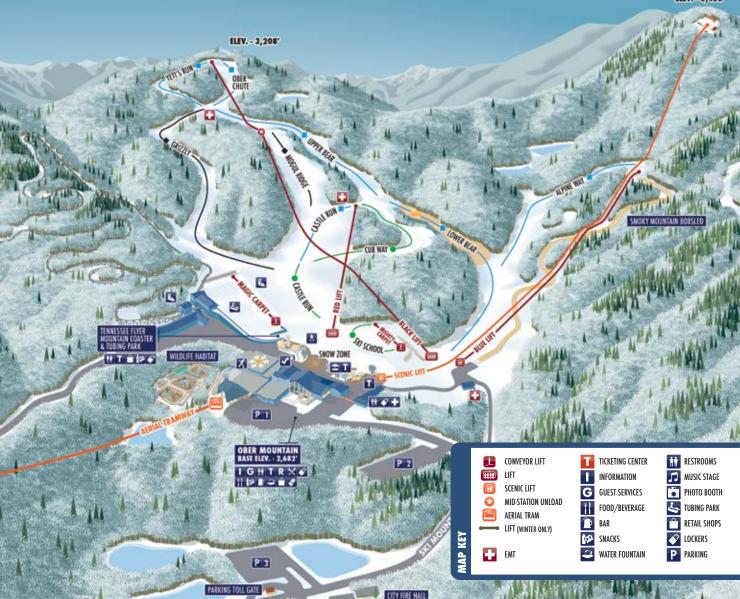

If you are seeking the experience of a lifetime with your friends or family, our mountain is prepared. Yeti's Run, Ober Chute, Mogul Ridge, and Grizzly challenge even the most avid skiers and snowboarders.