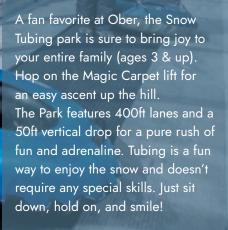

#### SNOW ZONE

Make snow dreams come true! Open during ski season, the Snow Zone is a safe snow-filled area to play with slides and tunnels, built just for our little guests 48" and under.